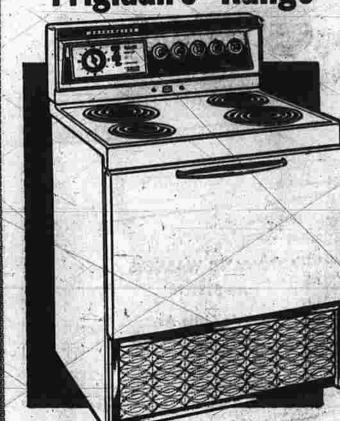

knit trims!

WELDON DRUG CO

CLOTHING

WHATEVER YOU NEED-

YOU'LL PIND IT

Frigidaire Range

Brand new 1960 Frigidaire Electric Range with a huge 23 inch width oven, high speed broiler, fast, efficient surface units! Handsome new lacework styling, with automatic features . . cooks whole meals without attention. An outstanding new Keith value don't miss it!