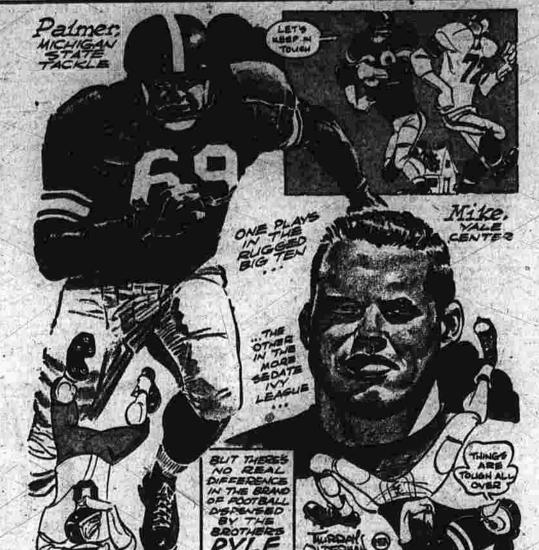

REE gifts!

# Herald Angle

Hadnot, in this case, is six foot, inch Jimmy Hadnot, a protege Bill Russell of the Boston Celtics, Light haired Joe Mullaney: former Holy Cross hoop standshow with the Boston Celtics and nov in his fourth year as head coach of Providence College, was ether with the press, radio and

SATURDAY at 2:15 p.m.

1230 ON YOUR DIAL

# Yale and Harvard in Most Important Meeting

At stake - in addition to the lerce pride of the participants s the hallowed Big Three crown. is within the grasp of whichever team wins the Game. This has been a fine season for both Harvard and Yale. The Can-1875 where the first game took-place before 2,000 people who paid 50 cents each. The visit-ors from Harvard received \$70 Coach John Yovicsin, have made



Brother Act at Distant Colleges



# Seeks from the was lifting a mattress or with his roommate when mething cracked in his kneek working out although wearing a special was allen as a samate for wever, fie's back working out although wearing a special was a special with some the Friatz could have a special with some the Friatz could be safety and the same that the same than the same that the same than the same that the same than the same that the same that the same than the same that the same than the same that the same tha

Always Close

Mann. Fall (\*\*— When it comes to the Widers Handson, man better than the hardson the Larget of investigation, but represented by William Nade of the Widers, which will also be better the Larget of investigation, but represented by William Nade of the Widers of the Widerson of the Silk